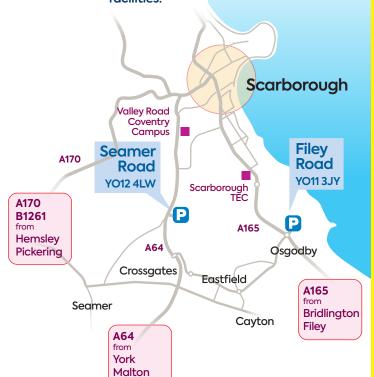

ark free in either of the spacious and secure car parks - they're shown on the map here and easy to reach - then hop on the comfortable buses that quickly ferry you into the centre of town every 20 minutes.

## Seamer Road

travel time to

South Bay 10 mins **Harcourt Place 12** mins York Place 17 mins

| first bus leaves | MON- | NOS  |
|------------------|------|------|
| Seamer Road      | 0700 | 0900 |

last bus leaves

### **Filey Road**

travel time to

South Bay 10 mins Harcourt Place 12 mins York Place 17 mins

| first bus leaves | MON  | SUN  |
|------------------|------|------|
| Filey Road       | 0705 | 0905 |
| - I liey Roua    |      |      |