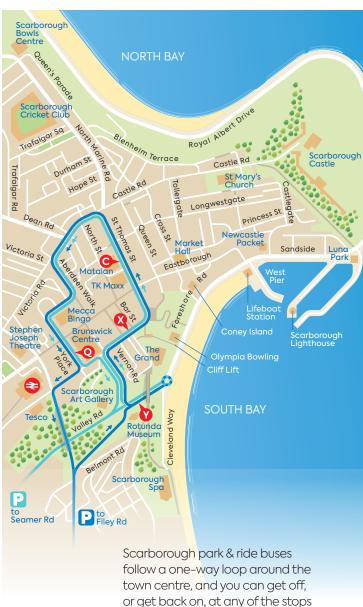

last bus leaves

South Bay 1844 1844 1849 1849 York Place

> buses show 165 on the front

buses every 20 mins

on this loop.

- South Bay Rotunda Museum
- Marcourt Place
- **G** St Thomas Street Matalan
- O York Place Brunswick Centre

look for these letters on the stops

1 adult return

take up to 3 under 18s **FREE** 

2 adults return

take up to 6 under 18s FREE

concessions return

sadly, under 18s can't travel free on this ticket

under 5s FREE